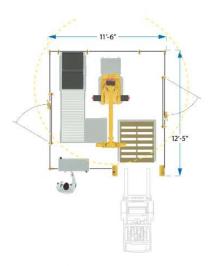

## Capabilities

- Operation: Semi and fully automatic
- Configuration: Single and multiple lanes
- Rates: To 3 layers per minute
- Products: Case, bag, bundle, display tray, and more
- Safety Rating: Cat 3
- End Effectors: Side clamp, bottom support, vacuum lift, and more
- Infeed Height: 23" to 60"
- Minimum Case Dimension: 6"
- Maximum Case Dimension: 29"
- Maximum Case Weight: 220lbs