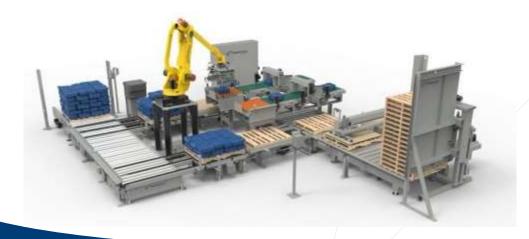

## **ROBOTIC CELL**

**PALLETIZERS** 

Robotic palletizer cells offer wide layout flexibility and are engineered from experience.

Modular robotic palletizer cells meet the requirements of small single product lines to large multi-line CPG manufacturers. Semi-automatic systems build loads handled with a pallet jack or fork lift.

Fully-automatic systems are available with pallet and load handling, sheet placement, integrated stretch wrapping, and more. With over 20 years of experience in robotic palletizing, each cell is engineered to maximize efficiency and value and minimize the footprint. Cells offer wide layout flexibility and no robot programming.

The robotic cell palletizers combine the most recent advances in machine control technology with an intuitive interface HMI and EasyStack® pattern programming software.

Semi-Automatic > 1-in 1 out

Fully-Automatic > 1-in 1-out > Stretch Wrap