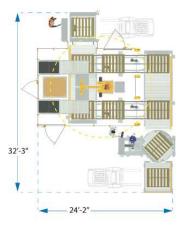

## **ROBOTIC CELL**

**PALLETIZERS** 

Robotic palletizer cells offer wide layout flexibility and are engineered from experience.

Modular robotic palletizer cells meet the requirements of small single product lines to large multi-line CPG manufacturers. Semi-automatic systems build loads handled with a pallet jack or fork lift.

Fully-automatic systems are available with pallet and load handling, sheet placement, integrated stretch wrapping, and more. With over 20 years of experience in robotic palletizing, each cell is engineered to maximize efficiency and value and minimize the footprint. Cells offer wide layout flexibility and no robot programming.

The robotic cell palletizers combine the most recent advances in machine control technology with an intuitive interface HMI and EasyStack® pattern programming software.

Semi-Automatic > 1-in 1 out

Fully-Automatic > 1-in 1-out > Stretch Wrap