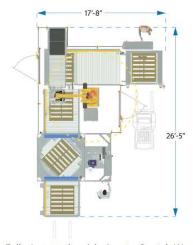

## Capabilities

- Operation: Semi and fully automatic
- Configuration: Single and multiple lanes
- Rates: To 3 layers per minute
- Products: Case, bag, bundle, display tray, and more
- Safety Rating: Cat 3
- End Effectors: Side clamp, bottom support, vacuum lift, and more
- Infeed Height: 23" to 60"
- Minimum Case Dimension: 6"
- Maximum Case Dimension: 29"
- Maximum Case Weight: 220lbs