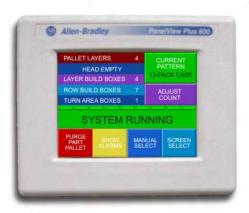

The robotic cell palletizers combine the most recent advances in machine control technology with an intuitive interface HMI and EasyStack® pattern programming software.

Semi-Automatic > 1-in 1 out

Fully-Automatic > 1-in 1-out > Stretch Wrap

## Components

- HMI: AB Panelview 5310 10" Color Touchscreen
- Robot: Fanuc
- Stretch Wrapper: Robopac Automatic
- Conveyor: TopTier MDR and Pallet Conveyors
- Controls: Touch-Safe UL-Listed panel
- Safety Technology: Troax