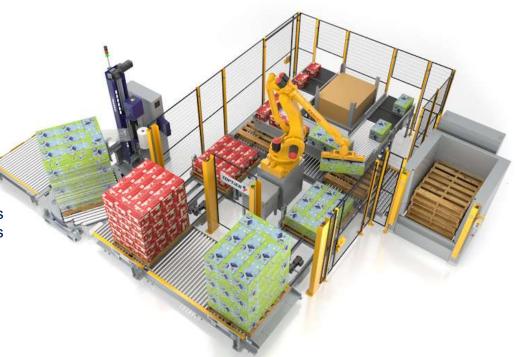

## **ROBOTIC CELL**

**PALLETIZERS** 

Robotic palletizer cells offer wide layout flexibility and are engineered from experience.

Modular robotic palletizer cells meet the requirements of small single product lines to large multi-line CPG manufacturers. Semi-automatic systems build loads handled with a pallet jack or fork lift.

Fully-automatic systems are available with pallet and load handling, sheet placement, integrated stretch wrapping, and more. With over 20 years of experience in robotic palletizing, each cell is engineered to maximize efficiency and value and minimize the footprint. Cells offer wide layout flexibility and no robot programming.

The robotic cell palletizers combine the most recent advances in machine control technology with an intuitive interface HMI and EasyStack® pattern programming software.

Semi-Automatic > 1-in 1 out

Fully-Automatic > 1-in 1-out > Stretch Wrap